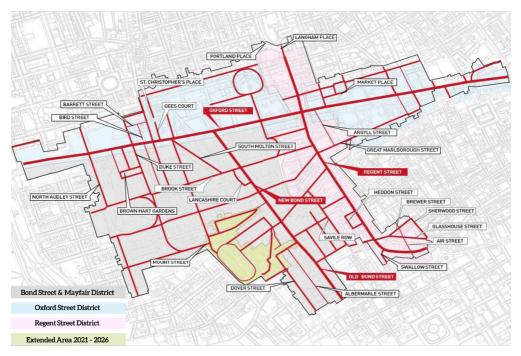

#### Campaigning and Advocacy.

We will redouble our efforts to engage policymakers on critical issues for our members. These include reforming the business rates system, reinstating tax-free shopping to boost international competitiveness, tackling retail crime, and sustainable planning reform. We will collaborate with the Mayor of London. Westminster City Council, The Crown Estate, and the wider West End community to support and deliver transformative public realm plans for Oxford Street and Regent Street.

### <u>CNN</u> and <u>WWD</u>.

- Founded, alongside other leading Business Improvement Districts, <u>High Streets UK</u> – a pro-growth, nationwide partnership dedicated to enabling flagship UK high streets to drive growth both locally and nationally.
- We collaborated with the Mayor of London, Westminster City Council, and the wider West End community to advance plans for the transformation of Oxford Street.

- Remain an influential business voice on behalf of our members, promoting issues which are important to them and their continued success.
- Leverage the collective power of High Streets UK to amplify policy challenges shared by flagship high streets.
- Continue to work closely with the Greater London Authority and Westminster City Council to ensure that the West End remains at the forefront of destinations globally.
- Evolve our brand and tone of voice to better reflect the changing face of the district, and boost engagement with all those who live, work and invest here.
- Leverage our proprietary insights to underline the vibrancy of the district, and position it as a global benchmark for a flagship retail and leisure destination.
- Shape the development of the Mayoral Development Corporation for Oxford Street, by participating in the process as a key local stakeholder, and acting as a voice for our members.